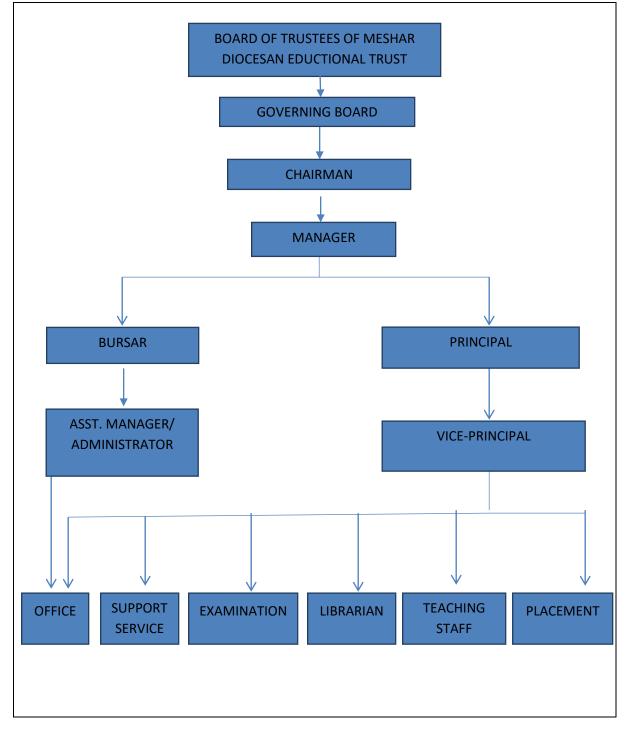

fication & | Highest<br>Degree | Specialization | Total<br>Experience |
| ation  |                      | Experience      | Ph. D             | Marketing      | 21                  |
| STD    | 0460                 | Phone No. (O)   | Fax No.           |                |                     |
| Code   |                      | 2213900         |                   | 221            | .3513               |
| STD    | 0485                 | Phone No. (R)   | Fax No.           |                |                     |
| Code   |                      |                 |                   |                |                     |
| E-Mail | principal@vjim.ac.in | Mobile No.      | 09443441979       |                |                     |

# Location Map of the College



# **Organizational Chart**



### **Programme and Course**

| SI.<br>No. | Programme  | Level         | Course | Shift                 | FT/PT | Started | Intake | Course  |
|------------|------------|---------------|--------|-----------------------|-------|---------|--------|---------|
| 1          | Management | POST GRADUATE | MBA    | 1 <sup>st</sup> Shift | FT    | 2010    | 60     | 2 Years |

# Faculty

| Sr. No.                                              | 1                                  | 2                              | 3                                                                   | 4                                      | 5                                      | 6                              | 7                              |
|------------------------------------------------------|-------------